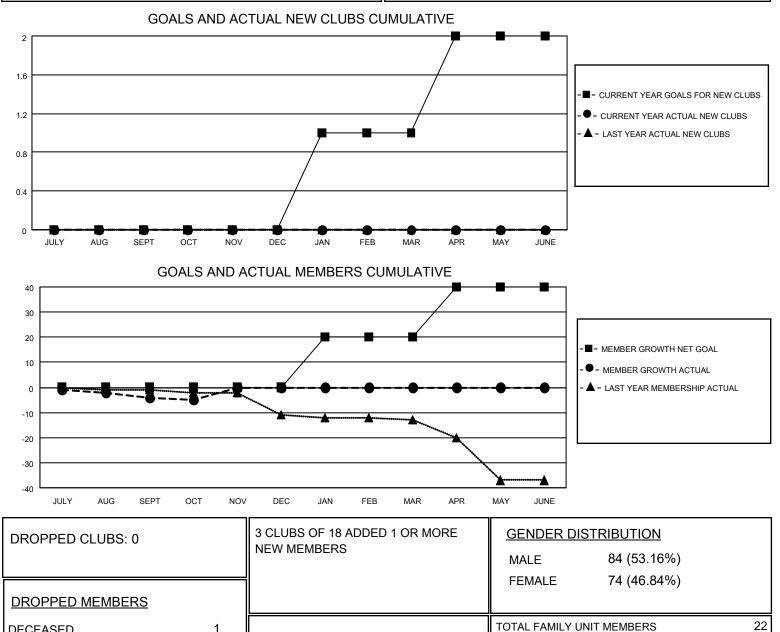

## LOCATION RUSSIAN FEDERATION

District 123

Results as of: 10/31/2020

| Clubs                 |               |           |               | Members               |                         |                         |                                                    |
|-----------------------|---------------|-----------|---------------|-----------------------|-------------------------|-------------------------|----------------------------------------------------|
| RESULTS FOR 2020-2021 |               |           |               | RESULTS FOR 2020-2021 |                         |                         |                                                    |
| QUARTER               | NEW CLUB GOAL | NEW CLUBS | DROPPED CLUBS | QUARTER ME            | MBER GROWTH NET<br>GOAL | MEMBER GROWTH<br>ACTUAL | DROPPED<br>MEMBERS ACTUAL<br>(including transfers) |
| JULY/AUG/SEPT         | 0             | 0         | 0             | JULY/AUG/SEPT         | 0                       | 4                       | 6                                                  |
| OCT/NOV/DEC           | 0             | 0         | 0             | OCT/NOV/DEC           | 0                       | 1                       | 2                                                  |
| JAN/FEB/MAR           | 1             | 0         | 0             | JAN/FEB/MAR           | 20                      | 0                       | 0                                                  |
| APR/MAY/JUNE          | 1             | 0         | 0             | APR/MAY/JUNE          | 20                      | 0                       | 0                                                  |

OTHER

TOTAL

DECEASED

CLUB CANCELLED

© Copyright 2020, Lions Clubs International, All Rights Reserved.

CLICK HERE FOR CUMULATIVE

MEMBERSHIP DATA

1

0

7

8

FAMILY MEMBERS PAYING HALF

DUES

13